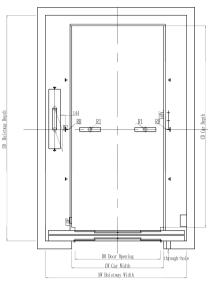

## HOISTWAY PLAN

## MACHINE ROOM PLAN

| CAPACITY | CAR  |       |       | DOOR |         | SHAFT |       | Through |
|----------|------|-------|-------|------|---------|-------|-------|---------|
| Load     | Туре | Width | Depth | Type | Opening | Width | Depth | Opening |
| kg       | СТ   | CW    | CD    | DT   | DO      | HW    | HD    | TD      |
| 3000     | Deep | 2400  | 5500  | 4CO  | 2200    | 3800  | 6000  | 6200    |
| 4000     |      | 2600  | 6200  |      | 2400    | 4100  | 6700  | 6840    |
| 5000     |      |       |       |      |         |       |       |         |