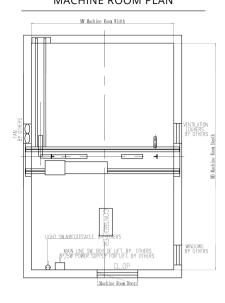

## MACHINE ROOM PLAN

| CAPACITY | CAR  |       |       | DOOR |         | SHAFT |       | Through |
|----------|------|-------|-------|------|---------|-------|-------|---------|
| Load     | Туре | Width | Depth | Type | Opening | Width | Depth | Opening |
| kg       | СТ   | CW    | CD    | DT   | DO      | HW    | HD    | TD      |
| 3000     | Deep | 2400  | 5500  | 4CO  | 2200    | 3800  | 6000  | 6200    |
| 4000     |      | 2600  | 6200  |      | 2400    | 4100  | 6700  | 6840    |
| 5000     |      |       |       |      |         |       |       |         |

## HOISTING HOOK, BY OTHERS OVE (001 HAD) AND (ALT - LABRER (001 HAD)