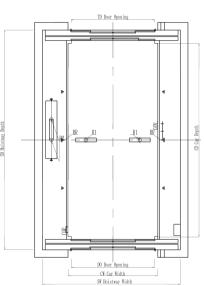

## HOISTWAY PLAN

## MACHINE ROOM PLAN

| CAPACITY | CAR  |       |       | DOOR |         | SHAFT |       | Through |
|----------|------|-------|-------|------|---------|-------|-------|---------|
| Load     | Туре | Width | Depth | Type | Opening | Width | Depth | Opening |
| kg       | СТ   | CW    | CD    | DT   | DO      | HW    | HD    | TD      |
| 3000     | Deep | 2400  | 5500  | 4CO  | 2200    | 3800  | 6000  | 6200    |
| 4000     |      | 2600  | 6200  |      | 2400    | 4100  | 6700  | 6840    |
| 5000     |      |       |       |      |         |       |       |         |