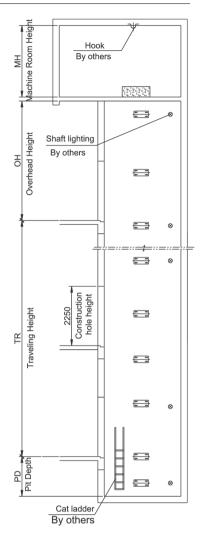

## LIFT SHAFT - SECTION VIEW

MACHINE ROOM PLAN

| Speed   | Capacity | Overhead | Pit  | Car Clear Height                   | Door Height |
|---------|----------|----------|------|------------------------------------|-------------|
| m/s     | kg       | mm       | mm   | mm                                 | mm          |
| 0.5/1.0 | 2000     | 4500     | 1400 |                                    | 2100        |
| 0.5     | 3000     | 4500     | 1500 | 2200<br>without suspension ceiling |             |
|         | 4000     | 4800     | 1600 |                                    |             |
|         | 5000     | 5000     | 1600 | 2400<br>without suspension ceiling | 2300        |