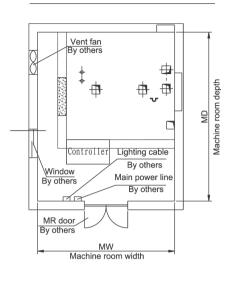

## LIFT SHAFT - SECTION VIEW

MACHINE ROOM PLAN





## HOISTWAY PLAN



| CAPACITY        | CAR  |       |       | DOOR |         | SHAFT |       | Through |  |
|-----------------|------|-------|-------|------|---------|-------|-------|---------|--|
| Load            | Туре | Width | Depth | Туре | Opening | Width | Depth | Opening |  |
| kg              | СТ   | CW    | CD    | DT   | DO      | HW    | HD    | TD      |  |
| 2000            | Deep | 1700  | 2400  | 4CO  | 1700    | 3000  | 2970  | 2970    |  |
| 3000            | Deep | 2000  | 2800  | 4CO  | 2000    | 3400  | 3370  | 3370    |  |
| 4000            | Deep | 2000  | 3600  | 4CO  | 2000    | 3400  | 4170  | 4170    |  |
| 5000            | Deep | 2400  | 3600  | 4CO  | 2400    | 4000  | 4170  | 4170    |  |
| Max Travel: 40m |      |       |       |      |         |