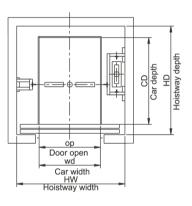

## HOISTWAY PLAN

| CAPACITY        | CAR  |       |       | DOOR |         | SHAFT |       | Through |  |
|-----------------|------|-------|-------|------|---------|-------|-------|---------|--|
| Load            | Туре | Width | Depth | Туре | Opening | Width | Depth | Opening |  |
| kg              | СТ   | CW    | CD    | DT   | DO      | HW    | HD    | TD      |  |
| 2000            | Deep | 1700  | 2400  | 4CO  | 1700    | 3000  | 2970  | 2970    |  |
| 3000            | Deep | 2000  | 2800  | 4CO  | 2000    | 3400  | 3370  | 3370    |  |
| 4000            | Deep | 2000  | 3600  | 4CO  | 2000    | 3400  | 4170  | 4170    |  |
| 5000            | Deep | 2400  | 3600  | 4CO  | 2400    | 4000  | 4170  | 4170    |  |
| Max Travel: 40m |      |       |       |      |         |       |       |         |  |